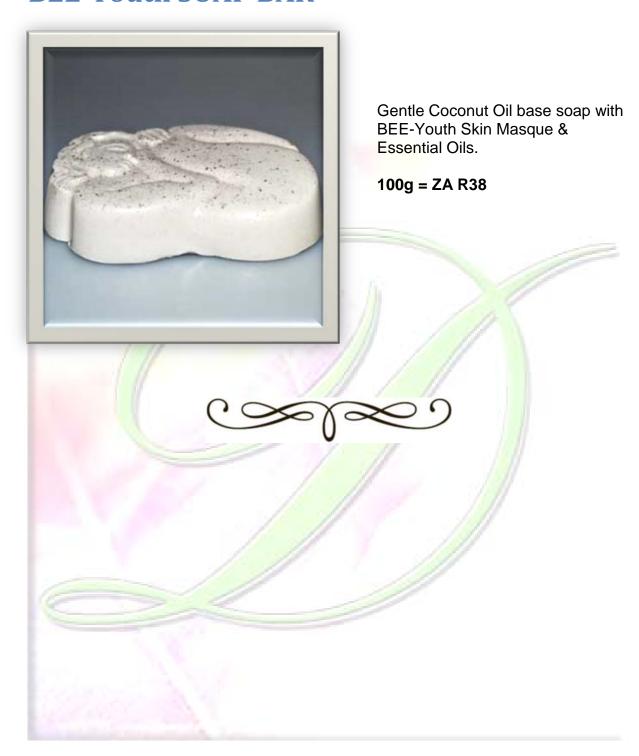

wounds
- Lip Balm
- Eye Cream
- Nipple cream
- Assists with effective blood circulation
- Prevention of bed sores
- "Fly-away" pets.



## **BEE-Youth FACIAL SCRUB & MASQUE**



#### How to use:

- •Use 2 − 4 times per week
- •Apply, leave on for 10 60 min
- •Rinse and apply Diana's Beeswax Bulbinella Cream.

<u>Contains:</u> Raw Honey, Organic Beeswax, 100% Coffee and other 100% natural ingredients

#### Price

100g = ZA R145 500g = ZA R404

#### Benefits:

•Perks up your skin

Redness

Puffy under eyes

Dark under eyes

Cellulite

Anti-Inflammatory

Even skin tone

Alert appearance

Anti-Ageing

- Reduces risk of skin cancer
- Relaxes your face
- Tightens skin
- Acne / pimples
- Antibacterial
- Anti-Microbial
- Anti-Fungal
- Antioxidant
- UV-rays Protection



## **BEE-Youth SOAP BAR**



## **Nella-BEE OINTMENT**



#### Benefits:

- •100% natural Botanical Ointment
- •Contains no preservatives & no chemicals

#### For treatment and relief:

- Eczema
- Psoriasis
- Skin Cancer
- Open wounds

- •Wound healing
- •Septic wounds
- Diabetic Sores
- •or any other unexplained skin condition.



## **NO-SWEAT CREAM**



100% Natural Antiperspirant

Apply to underarms

Also hands, feet, face and rest of body

Contains no chemicals, aluminium, alcohol

50ml = ZAR58



## **BEESWAX LIP BALMS**



#### **Flavours**

- Unfragranced
- Cherry
- •Vanilla
- •Marshmallow
- •Bubblegum
- Lime-coconut

25ml = ZAR35



## **Cal-BEE TOOTHPASTE**



**CONTAINS**: Beeswax, Raw Honey, Calcium Clay, Myrrh, Cinnamon, Peppermint

(Contains NO chemicals, alcohol, or SLES)

100% NATURAL TOOTHPASTE

50m