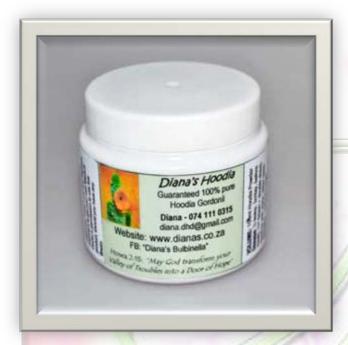

## HOODIA GORDONII POWDER

#### I guarantee:

100% Quality Hoodia Gordonii Powder.

100% Pure, no fillers or additives.

Free from microbiological activity, heavy metals & pesticides, fungicides and herbicides.

100ml = ZA R192

MONEY BACK GUARANTEE: Should you find "Diana's Hoodia Powder" NOT to be 100% pure Hoodia Gordonii, I will refund your full purchase amount, and you return all sealed bottles.

**Dosage**: First 5 days take double dosage ( ½ teaspoon 3x a day, +-15min before meals),

Continue with 1/4 teaspoon 3x a day.

Mix with water, tea or juice, or mix with a teaspoon honey and drink with tea. Bitter in taste.

#### Benefits:

- Natural hunger suppressant, eat 1/2 of what you used to eat
- Control cravings up to 6hrs
- Practise portion control, still eat your favourite foods
- Regulates your blood sugar levels
- Regulates your stress hormones
- Speeds up your metabolism & digestive system
- Control of appetite & reduction of calorie intake, can contribute to reduced risk of development of chronic diseases.
- Hoodia does not contain any caffeine or stimulants.
- No exercise needed