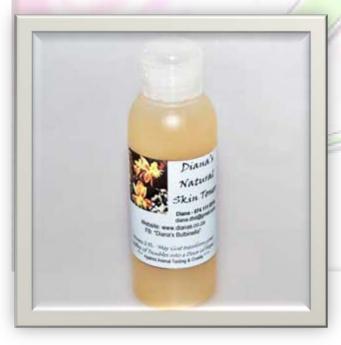

## **NATURAL SKIN TONER**

Removes impurities, tighter pores, deep cleanse, PH Balancer, controls oil.

All natural botanical product to leave your skin fresh and clean.

125ml = ZA R58