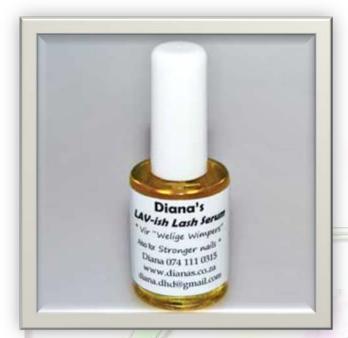

## **LAV-ish LASH SERUM**

Vir "Welige Wimpers" --- Also for Stronger nails

Apply thin layer serum to lash line at night.

Apply on nails & cuticles

Contains: Lavender, Argan & other Essential Oils

15ml = ZA R77