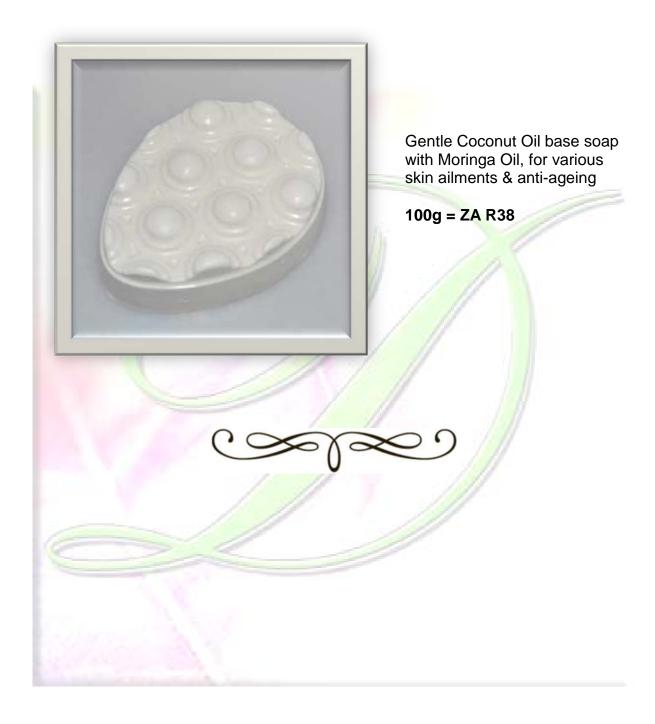

# **MORINGA OIL SOAP BAR**

# **MORINGA OIL OINTMENT**

#### Benefits:

- 100% natural Botanical Ointment
  - 100% Natural
- Contains no preservatives
  - High in Vit C
  - Antioxidant
  - Antibacterial
  - Antifungal
  - Anti-allergenic

**CONTAINS**: Moringa Oil, Teatree, other Essential Oils.

100g = ZA R195 500g = ZA R546

#### For treatment and relief:

- Eczema
- Psoriasis
- Skin Cancer
- Open wounds
- Wound healing
- Septic wounds

- Diabetic Sores
- Anti-Ageing
- Acne
- Black Heads
- Dark Spots
- Cuts

- Burns
- Rashes
- Herpes
- or any other unexplained skin condition.