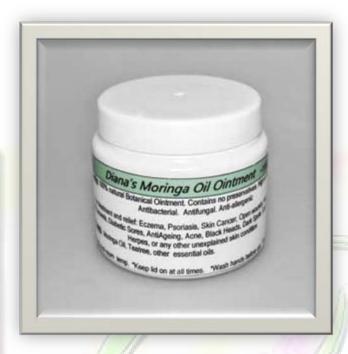

# **MORINGA OIL OINTMENT**

#### Benefits:

- 100% natural Botanical Ointment
  - 100% Natural
- Contains no preservatives
  - High in Vit C
  - Antioxidant
  - Antibacterial
  - Antifungal
  - Anti-allergenic

**CONTAINS**: Moringa Oil, Teatree, other Essential Oils.

100g = ZA R195 500g = ZA R546

#### For treatment and relief:

- Eczema
- Psoriasis
- Skin Cancer
- Open wounds
- Wound healing
- Septic wounds

- Diabetic Sores
- Anti-Ageing
- Acne
- Black Heads
- Dark Spots
- Cuts

- Burns
- Rashes
- Herpes
- or any other unexplained skin condition.