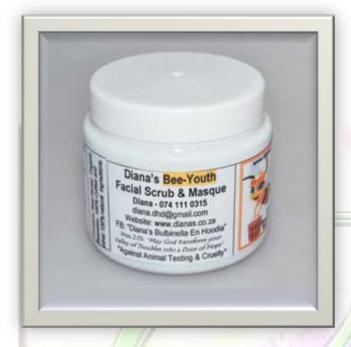

## **BEE-Youth FACIAL SCRUB & MASQUE**

#### How to use:

- •Use 2 − 4 times per week
- •Apply, leave on for 10 60 min
- •Rinse and apply Diana's Beeswax Bulbinella Cream.

<u>Contains:</u> Raw Honey, Organic Beeswax, 100% Coffee and other 100% natural ingredients

#### Price

100g = ZA R145 500g = ZA R404

#### Benefits:

•Perks up your skin

Redness

Puffy under eyes

Dark under eyes

Cellulite

Anti-Inflammatory

Even skin tone

Alert appearance

Anti-Ageing

- Reduces risk of skin cancer
- Relaxes your face
- Tightens skin
- Acne / pimples
- Antibacterial
- Anti-Microbial
- Anti-Fungal
- Antioxidant
- UV-rays Protection